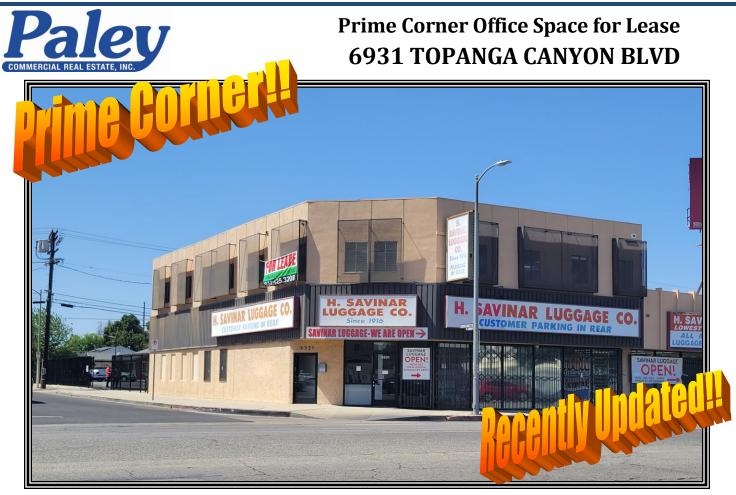

| LOCATION:           | 6931 Topanga Canyon Boulevard, Canoga Park, Ca 91303<br>(Between Vanowen & Sherman Way) |
|---------------------|-----------------------------------------------------------------------------------------|
| SIZE & RENTAL RATE: | <b>Office</b> : 220-270* +/- sq ft - \$500.00-\$600.00/MO, GROSS                        |
| AVAILABLE:          | Immediate                                                                               |
| PARKING:            | Excellent parking available in secured lot                                              |
| COMMENTS:           | * Just South of Sherman Way                                                             |
|                     | * Excellent street signage and visibility                                               |
|                     | * Adjacent to Topanga Plaza Mall                                                        |